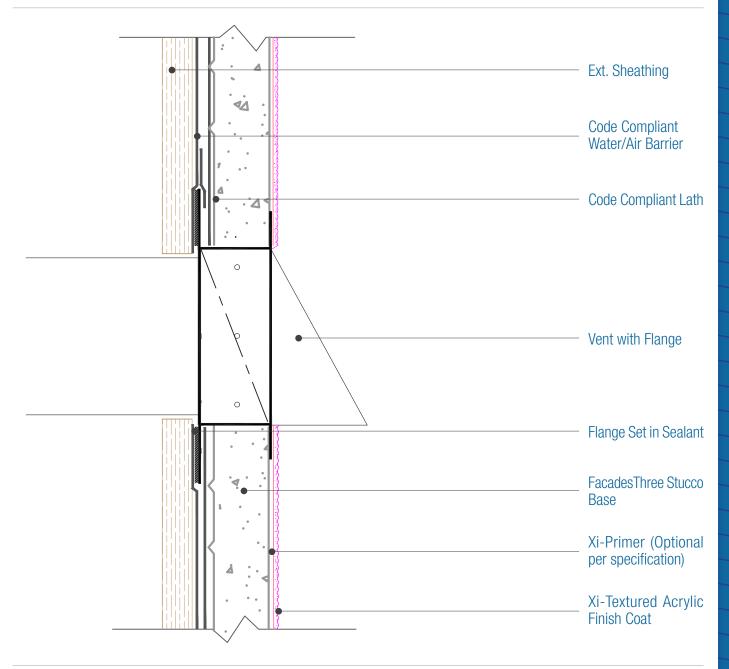

## FacadesThree Stucco Assembly Vent Attachment

Date. 06-16-2020 | Detail. f3.V.2 v1

## NOTES:

- 1. The specific Water Barrier and or Air Barrier required depends upon the substrate and the applicable Code year, See specifications for those requirements.
- 2. Attach penetrations to structural member.